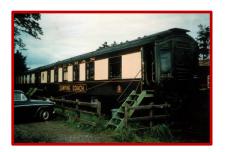

## **Exhibition Showing at**

12th - 27th February & 19th March -30th October 2022

Delve into the surprising history of the Pullman Camping Coaches at Ravenglass

In 2020, Pullman Camping Coaches "Elmira" and "Maid of Kent" were restored, following a joint project between the R & E R Co. Ltd and Ravenglass Railway Museum, supported by the National Lottery Heritage Fund.